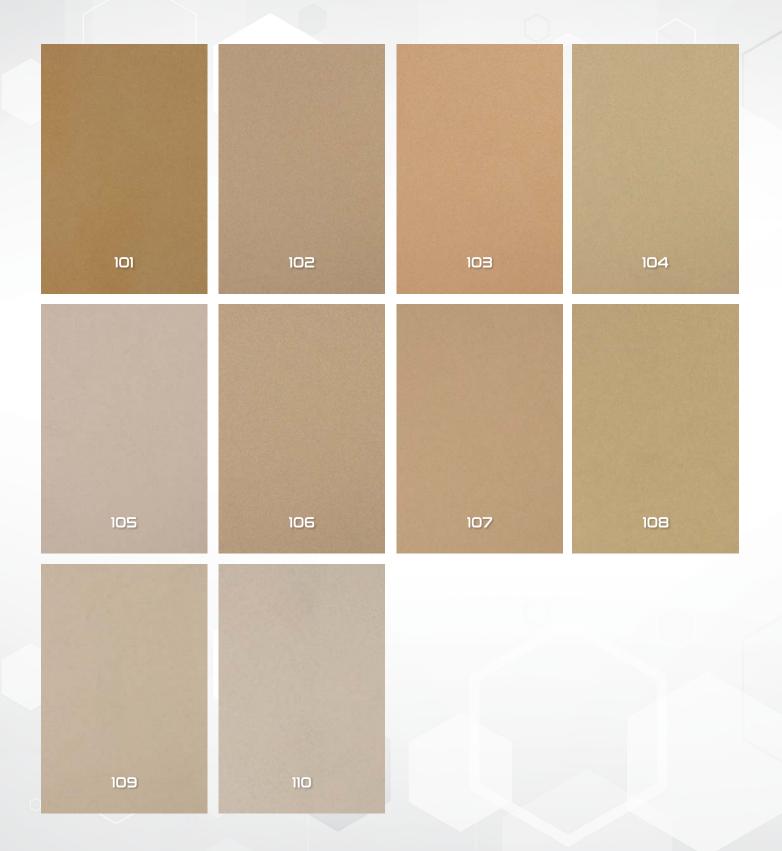

# Intermat anti-thermal Coatings color shades - 2020

## SAND COATINGS



#### Color Range



### **GREEN COATINGS**



#### Color Range



#### **GREEN COATINGS**



#### Color Range



### **BROWN COATINGS**



#### Color Range



## VARIOUS COATINGS



#### Color Range



## Intermat anti-thermal Coatings color shades - 2020

## Notes:

Intermat can develop and produce the whole range of military colors and hues as per customer requirements.

Actual Colors may differ slightly due to color variation in the printout, or display.

Intermat Coatings cover the full range of military colors. Due to the different technology we use and the special formulation of multiple ingredients therein, Intermat LO Coatings are very close matches to RAL and FS 595 color coding systems however are not strictly conformant to them.

For any question, enquiry or requirement please